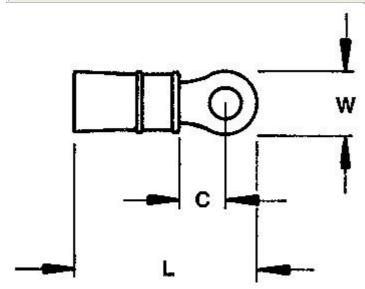

Please use Customer Drawing or CAD file for design activity; line art and other pictures are general representations of product dimensions.

Line art represents typical product only.

1 of 2 23/04/98 15:40

| Searchable Features:             |                                          |
|----------------------------------|------------------------------------------|
| Terminal Shape                   | Ring Tongue                              |
| Body Style                       | PLASTI-GRIP                              |
| Receptacle Style                 | Straight                                 |
| Barrel Type                      | Closed Barrel                            |
| Wire/Cable Type                  | Regular Wire                             |
| Wire Range                       | 22-16 [0.25-1.60 <sup>2</sup> ] AWG [mm] |
| Insulation                       | Yes                                      |
| Insulation Support               | Non-Insulation Support                   |
| <b>Insulation Diameter</b>       | .140 [3.56] Max. in. [mm]                |
| Stud Size                        | 6 [M3.5]                                 |
| Stud Diameter                    | .146 [3.70] in. [mm]                     |
| Shape                            | RING-043                                 |
| <b>Heavy Duty</b>                | Standard                                 |
| Packaging Method                 | Loose Piece                              |
| Material                         | Copper                                   |
| Finish                           | Tin                                      |
| Other Properties:                |                                          |
| Dim. C                           | .157 [4.00] in. [mm]                     |
| Dim. L                           | .654 [16.60] in. [mm]                    |
| Dim. W                           | .216 [5.50] in. [mm]                     |
| <b>Tongue Material Thickness</b> | .032 [0.81] Max. in. [mm]                |
| Color                            | Red                                      |
| Insulation Material              | Vinyl                                    |
| Insulation Sleeve Material       | PVC                                      |
| <b>CERTI-CRIMP Hand Tool</b>     | 47386-4, 525690-0 (Great Britain Tool)   |